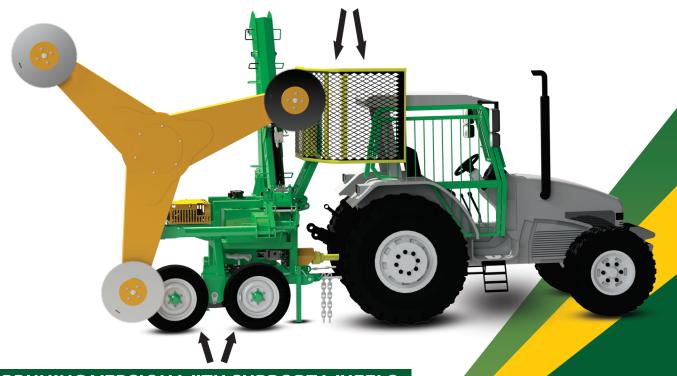

## OPTIONAL ITEM WITH PROTECTIVE GRILLE

The Protective Grid prevents pruning material from coming into direct contact with the tractor and compromising operation. The accessory is incorporated into the implement, which makes it possible to change from one tractor to another without having to remove the grid.