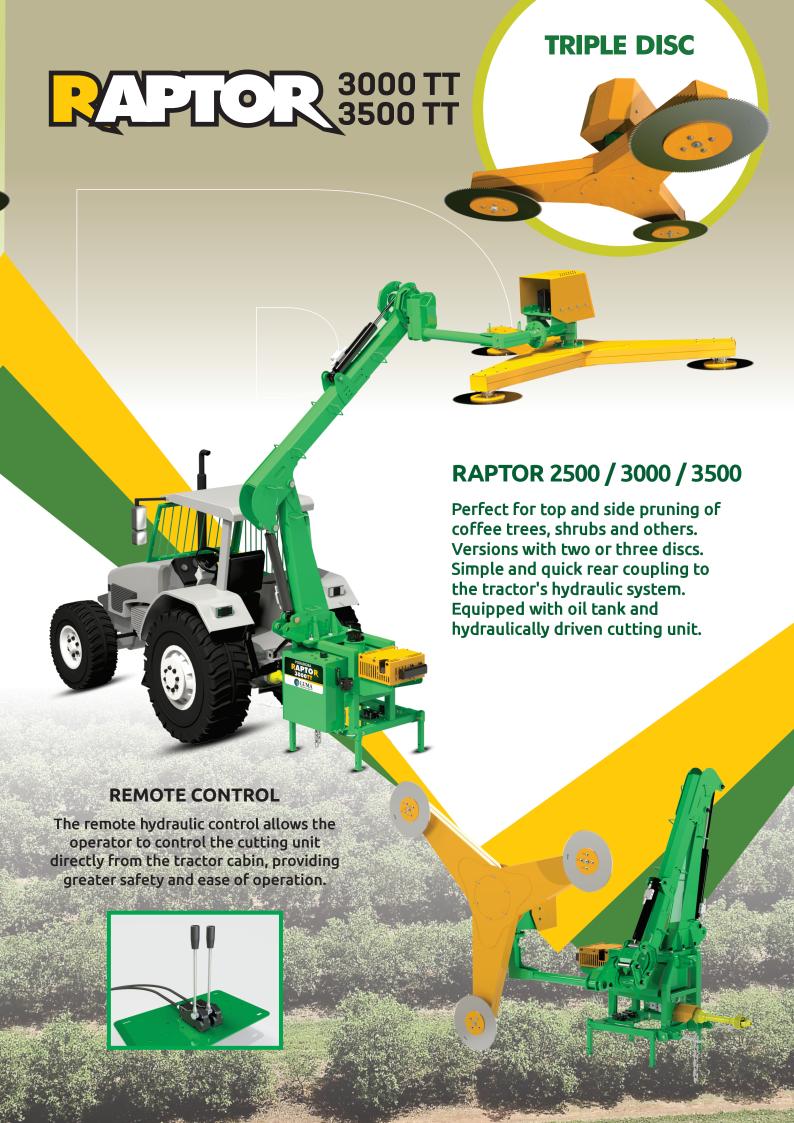

## PRUNING VERSION WITH SUPPORT WHEELS

All versions of **Raptors TT Pruners** have optional support wheels and protective grid: models **2500 TT, 3000 TT, 3500 TT.** 

Implement designedfor exclusive usewith tractor with cab. Use prohibited ontractor without cab.

| CHARACTERISTICS             | RAPTOR 2500 TT | RAPTOR 3000 TT | RAPTOR 3000 TT | RAPTOR 3500 TT |
|-----------------------------|----------------|----------------|----------------|----------------|
| Maximum top cutting height  | 3000 mm        | 4000 mm        | 3000 mm        | 4000 mm        |
| Minimum top cutting height  | 1000 mm        | 1000 mm        | 1000 mm        | 1000 mm        |
| Maximum side cutting height | 5000 mm        | 6800 mm        | 6000 mm        | 7000 mm        |
| Minimum side cutting height | 400 mm         | 400 mm         | 400 mm         | 400 mm         |
| Saw cutting diameter        | 2500 mm        | 3000 mm        | 3000 mm        | 3500 mm        |
| Power required              | 65 cv          | 90 cv          | 70 cv          | 90 cv          |
| Approximate weight with oil | 1370 kg        | 1800 kg        | 1650 kg        | 1850 kg        |