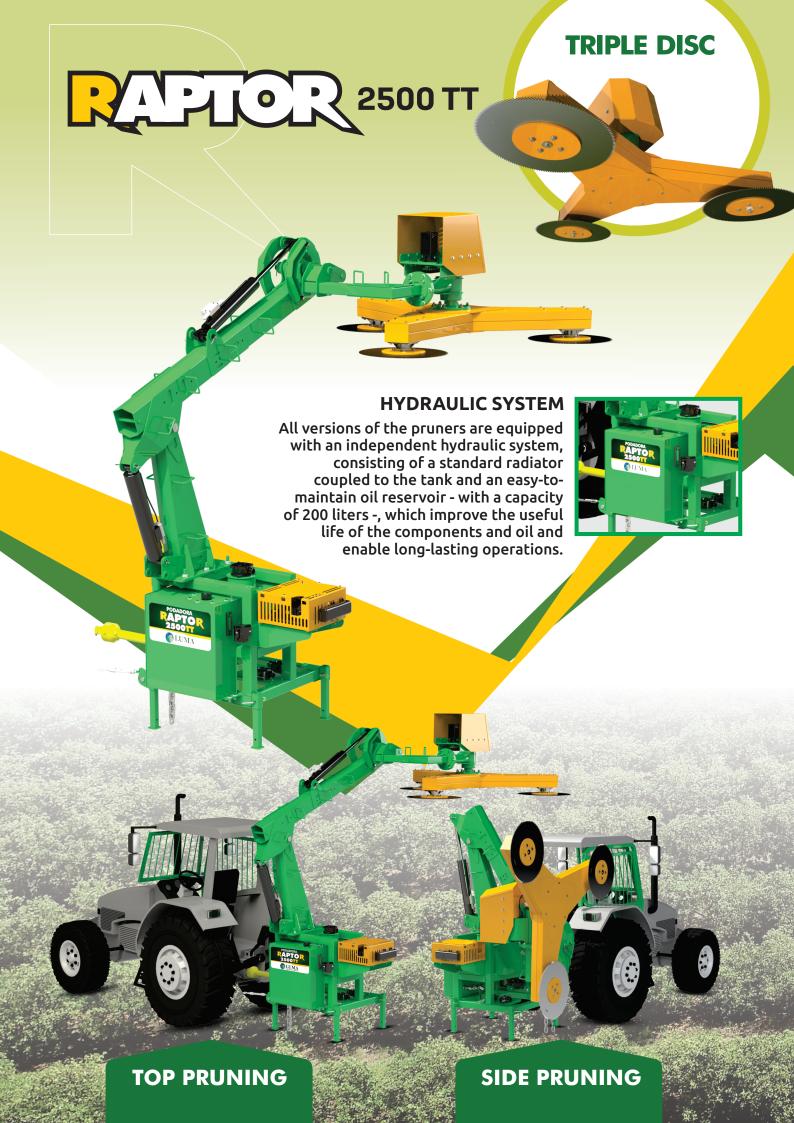

# **HYDRAULIC PRUMER**

### **CUTTING UNIT**

Also available in a version with twosaw blades with a diameter of 650 mm.