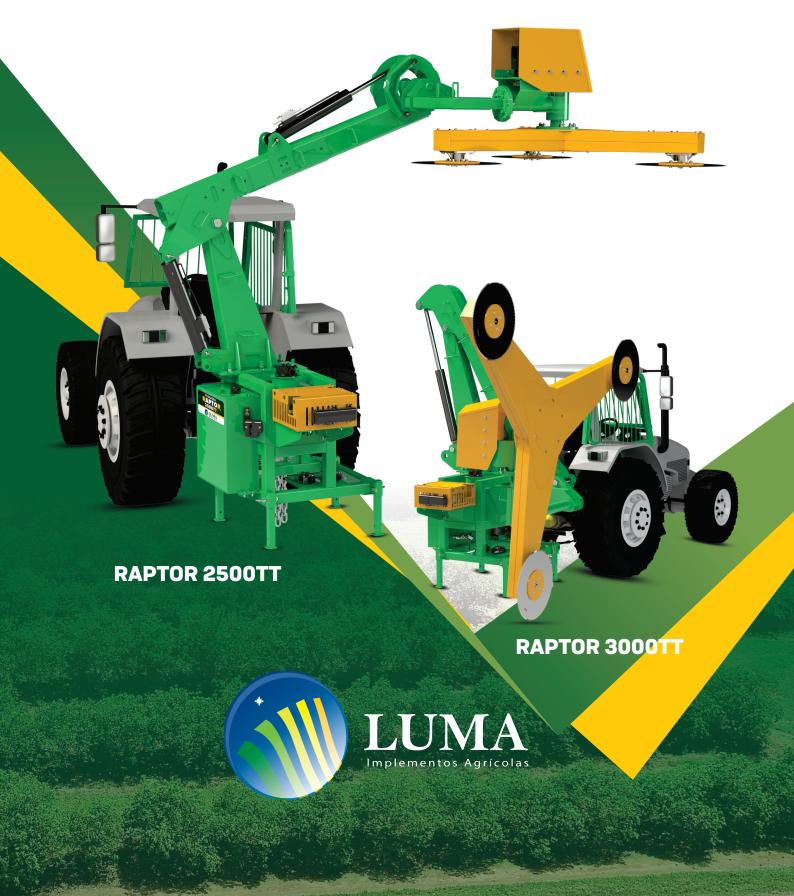

## PRUNING VERSION WITH SUPPORT WHEELS

All versions of **Raptors TT Pruners** have optional support wheels and protective grid: models **2500 TT, 3000 TT, 3500 TT.** 

Implement designedfor exclusive usewith tractor with cab. Use prohibited ontractor without cab.