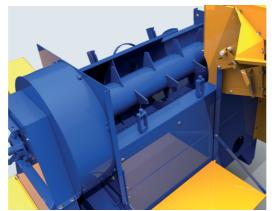

## **CEREAL THRESHER**

**BC-30** 

**BC-80** 

The LUMA Cereal Thresher were developed to beat, shake and bag cereals, such as: dry corn with straw and cob, beans, soy, rice and the like. All versions are equipped with:

- Double bagger for greater agility and ease of operation;
- Air suction system with high-capacity fan for cleaning the cereal and total straw elimination;
- Automatic feeder with roller equipped with retractable pins that provide uniform and constant feeding.

Automatic feeder guarantees theuniform and continuous feeding.

Powerful rotor processes the Cereal Thresher damaging the grains.

| TECHNICAL CHARACTERISTICS |        |                      |                           |                   |                        |               |               |               |                |       |        |
|---------------------------|--------|----------------------|---------------------------|-------------------|------------------------|---------------|---------------|---------------|----------------|-------|--------|
|                           | Models |                      | Driven By                 | Power<br>Required | Production (bag 60 Kg) |               |               |               | Dimension (mm) |       |        |
|                           |        | Wedele               |                           |                   | Bean                   | Corn          | Rice          | Soybean       | Length         | Width | Height |
|                           | 30     | MOTOR                | ELECTRIC MOTOR            | 10 a 12 cv        | 16 a 22                | 25 a 45       | 15 a 20       | 15 a 20       | 2550           | 2280  | 1580   |
|                           |        |                      | GASOLINE/DIESEL           | 15 cv             | 16 a 22                | 25 a 45       | 15 a 20       | 15 a 20       | 2550           | 2280  | 1580   |
|                           | BC     | UNIVERSAL            | Tractor<br>PTO<br>540 RPM | From in<br>35 cv  | 15<br>a<br>35          | 60<br>a<br>80 | 15<br>a<br>25 | 15<br>a<br>35 | 2520           | 2200  | 1800   |
|                           |        | UNIVERSAL            |                           |                   |                        |               |               |               | 2520           | 2200  | 1800   |
|                           | 0      | PLATFORM<br>STANDARD |                           |                   |                        |               |               |               | 3400           | 2350  | 1800   |
|                           | BC-80  | PLATFORM<br>ELEVATOR |                           |                   |                        |               |               |               | 3300           | 2350  | 2000   |
|                           |        | MOTOR                | ELECTRIC MOTOR            | 15 cv             |                        |               |               |               | 2520           | 2200  | 1800   |
|                           |        |                      | GASOLINE/DIESEL           | 15 cv             |                        |               |               |               | 2520           | 2200  | 1800   |