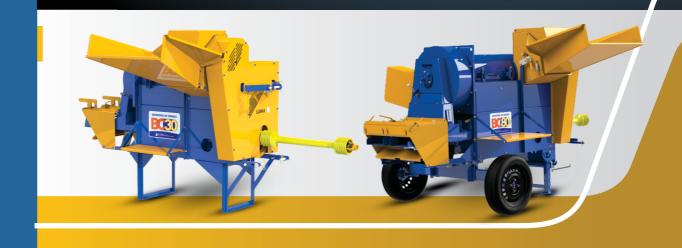

**BC-80 BASED ON DIESEL** 

**BC-80** 

**THRESHER** 

CEREAL

BC-80 ELECTRICALLY BASEDAND ELEVATOR

**BC-80 PLATFORM STANDARD** 

BC-80 PLATFORM ELEVATOR

**BC-80 UNIVERSAL** 

## **CEREAL THRESHER**

**BC-30** 

**BC-80** 

The LUMA Cereal Thresher were developed to beat, shake and bag cereals, such as: dry corn with straw and cob, beans, soy, rice and the like. All versions are equipped with: