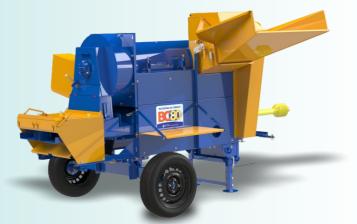

**BC-80 BASED ON DIESEL** 

**BC-80** 

**THRESHER** 

CEREAL

BC-80 ELECTRICALLY BASEDAND ELEVATOR

**BC-80 PLATFORM STANDARD** 

BC-80 PLATFORM ELEVATOR

**BC-80 UNIVERSAL** 

## **CEREAL THRESHER**

**BC-30** 

**BC-80** 

The LUMA Cereal Thresher were developed to beat, shake and bag cereals, such as: dry corn with straw and cob, beans, soy, rice and the like. All versions are equipped with: