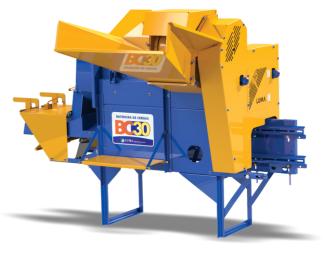

## **CEREAL THRESHER**

**BC-30** 

**BC-80** 

The LUMA Cereal Thresher were developed to beat, shake and bag cereals, such as: dry corn with straw and cob, beans, soy, rice and the like. All versions are equipped with:

- Double bagger for greater agility and ease of operation;
- Air suction system with high-capacity fan for cleaning the cereal and total straw elimination;
- Automatic feeder with roller equipped with retractable pins that provide uniform and constant feeding.

Automatic feeder guarantees theuniform and continuous feeding.

Powerful rotor processes the Cereal Thresher damaging the grains.

| TECHNICAL CHARACTERISTICS |        |                      |                           |                   |                        |               |               |               |                |       |        |
|---------------------------|--------|----------------------|---------------------------|-------------------|------------------------|---------------|---------------|---------------|----------------|-------|--------|
|                           | Models |                      | Driven By                 | Power<br>Required | Production (bag 60 Kg) |               |               |               | Dimension (mm) |       |        |
|                           |        | Wedele               |                           |                   | Bean                   | Corn          | Rice          | Soybean       | Length         | Width | Height |
|                           | 30     | MOTOR                | ELECTRIC MOTOR            | 10 a 12 cv        | 16 a 22                | 25 a 45       | 15 a 20       | 15 a 20       | 2550           | 2280  | 1580   |
|                           |        |                      | GASOLINE/DIESEL           | 15 cv             | 16 a 22                | 25 a 45       | 15 a 20       | 15 a 20       | 2550           | 2280  | 1580   |
|                           | BC     | UNIVERSAL            | Tractor<br>PTO<br>540 RPM | From in<br>35 cv  | 15<br>a<br>35          | 60<br>a<br>80 | 15<br>a<br>25 | 15<br>a<br>35 | 2520           | 2200  | 1800   |
|                           |        | UNIVERSAL            |                           |                   |                        |               |               |               | 2520           | 2200  | 1800   |
|                           | 0      | PLATFORM<br>STANDARD |                           |                   |                        |               |               |               | 3400           | 2350  | 1800   |
|                           | BC-80  | PLATFORM<br>ELEVATOR |                           |                   |                        |               |               |               | 3300           | 2350  | 2000   |
|                           |        | MOTOR                | ELECTRIC MOTOR            | 15 cv             |                        |               |               |               | 2520           | 2200  | 1800   |
|                           |        |                      | GASOLINE/DIESEL           | 15 cv             |                        |               |               |               | 2520           | 2200  | 1800   |

<sup>\*</sup>Variations may occur depending on the type of product, grain moisture, degree of impurity and machine adjustment.
\*\*To beat rice, cut the branches to an approximate length of 40 cm.

**BC-30 AXLE** 