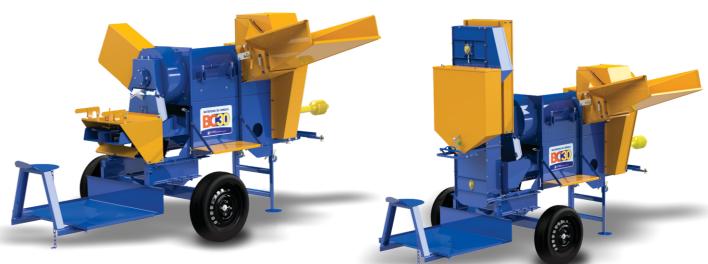

<sup>\*</sup>Variations may occur depending on the type of product, grain moisture, degree of impurity and machine adjustment.
\*\*To beat rice, cut the branches to an approximate length of 40 cm.

**BC-30 AXLE** 

**BC-30 ENGINE ACCESSORY** 

**BC-30 PLATFORM** 

**BC-30 PLATFORM ELEVATOR** 