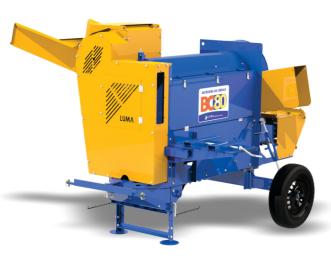

**BC-80 BASED ON DIESEL** 

**BC-80** 

**THRESHER** 

CEREAL

BC-80 ELECTRICALLY BASEDAND ELEVATOR

**BC-80 PLATFORM STANDARD** 

BC-80 PLATFORM ELEVATOR

**BC-80 UNIVERSAL** 

## **CEREAL THRESHER**

**BC-30** 

**BC-80** 

The LUMA Cereal Thresher were developed to beat, shake and bag cereals, such as: dry corn with straw and cob, beans, soy, rice and the like. All versions are equipped with:

- Double bagger for greater agility and ease of operation;
- Air suction system with high-capacity fan for cleaning the cereal and total straw elimination;
- Automatic feeder with roller equipped with retractable pins that provide uniform and constant feeding.