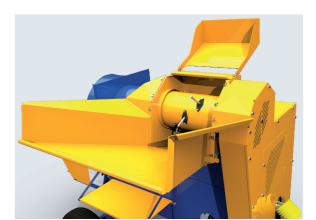

- Double bagger for greater agility and ease of operation;
- Air suction system with high-capacity fan for cleaning the cereal and total straw elimination;
- Automatic feeder with roller equipped with retractable pins that provide uniform and constant feeding.

Automatic feeder guarantees theuniform and continuous feeding.

Powerful rotor processes the Cereal Thresher damaging the grains.

| TECHNICAL CHARACTERISTICS |        |                      |                           |                   |                        |               |               |               |                |       |        |
|---------------------------|--------|----------------------|---------------------------|-------------------|------------------------|---------------|---------------|---------------|----------------|-------|--------|
|                           | Models |                      | Driven By                 | Power<br>Required | Production (bag 60 Kg) |               |               |               | Dimension (mm) |       |        |
|                           |        | Wedele               |                           |                   | Bean                   | Corn          | Rice          | Soybean       | Length         | Width | Height |
|                           | 30     | MOTOR                | ELECTRIC MOTOR            | 10 a 12 cv        | 16 a 22                | 25 a 45       | 15 a 20       | 15 a 20       | 2550           | 2280  | 1580   |
|                           |        |                      | GASOLINE/DIESEL           | 15 cv             | 16 a 22                | 25 a 45       | 15 a 20       | 15 a 20       | 2550           | 2280  | 1580   |
|                           | BC     | UNIVERSAL            | Tractor<br>PTO<br>540 RPM | From in<br>35 cv  | 15<br>a<br>35          | 60<br>a<br>80 | 15<br>a<br>25 | 15<br>a<br>35 | 2520           | 2200  | 1800   |
|                           |        | UNIVERSAL            |                           |                   |                        |               |               |               | 2520           | 2200  | 1800   |
|                           | 0      | PLATFORM<br>STANDARD |                           |                   |                        |               |               |               | 3400           | 2350  | 1800   |
|                           | BC-80  | PLATFORM<br>ELEVATOR |                           |                   |                        |               |               |               | 3300           | 2350  | 2000   |
|                           |        | MOTOR                | ELECTRIC MOTOR            | 15 cv             |                        |               |               |               | 2520           | 2200  | 1800   |
|                           |        |                      | GASOLINE/DIESEL           | 15 cv             |                        |               |               |               | 2520           | 2200  | 1800   |