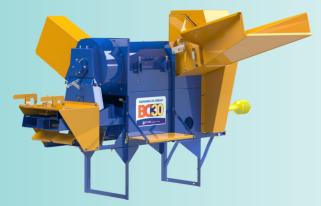

**BC-80 BASED ON DIESEL** 

**BC-80** 

**THRESHER** 

CEREAL

BC-80 ELECTRICALLY BASEDAND ELEVATOR

**BC-80 PLATFORM STANDARD** 

BC-80 PLATFORM ELEVATOR

**BC-80 UNIVERSAL** 

## **CEREAL THRESHER**

**BC-30** 

**BC-80** 

The LUMA Cereal Thresher were developed to beat, shake and bag cereals, such as: dry corn with straw and cob, beans, soy, rice and the like. All versions are equipped with: