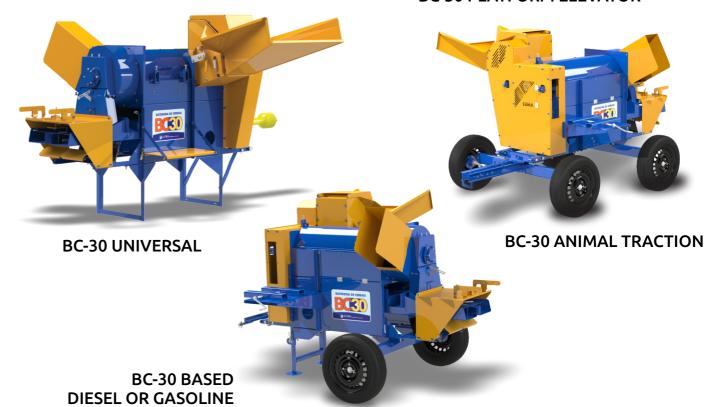

## **CEREAL THRESHER**

**BC-30** 

**BC-80** 

The LUMA Cereal Thresher were developed to beat, shake and bag cereals, such as: dry corn with straw and cob, beans, soy, rice and the like. All versions are equipped with:

- Double bagger for greater agility and ease of operation;
- Air suction system with high-capacity fan for cleaning the cereal and total straw elimination;
- Automatic feeder with roller equipped with retractable pins that provide uniform and constant feeding.

Automatic feeder guarantees theuniform and continuous feeding.

Powerful rotor processes the Cereal Thresher damaging the grains.

| TECHNICAL CHARACTERISTICS |        |                      |                           |                   |                        |               |               |               |                |       |        |
|---------------------------|--------|----------------------|---------------------------|-------------------|------------------------|---------------|---------------|---------------|----------------|-------|--------|
|                           | Models |                      | Driven By                 | Power<br>Required | Production (bag 60 Kg) |               |               |               | Dimension (mm) |       |        |
|                           |        | Wedele               |                           |                   | Bean                   | Corn          | Rice          | Soybean       | Length         | Width | Height |
|                           | 30     | MOTOR                | ELECTRIC MOTOR            | 10 a 12 cv        | 16 a 22                | 25 a 45       | 15 a 20       | 15 a 20       | 2550           | 2280  | 1580   |
|                           |        |                      | GASOLINE/DIESEL           | 15 cv             | 16 a 22                | 25 a 45       | 15 a 20       | 15 a 20       | 2550           | 2280  | 1580   |
|                           | BC     | UNIVERSAL            | Tractor<br>PTO<br>540 RPM | From in<br>35 cv  | 15<br>a<br>35          | 60<br>a<br>80 | 15<br>a<br>25 | 15<br>a<br>35 | 2520           | 2200  | 1800   |
|                           |        | UNIVERSAL            |                           |                   |                        |               |               |               | 2520           | 2200  | 1800   |
|                           | 0      | PLATFORM<br>STANDARD |                           |                   |                        |               |               |               | 3400           | 2350  | 1800   |
|                           | BC-80  | PLATFORM<br>ELEVATOR |                           |                   |                        |               |               |               | 3300           | 2350  | 2000   |
|                           |        | MOTOR                | ELECTRIC MOTOR            | 15 cv             |                        |               |               |               | 2520           | 2200  | 1800   |
|                           |        |                      | GASOLINE/DIESEL           | 15 cv             |                        |               |               |               | 2520           | 2200  | 1800   |