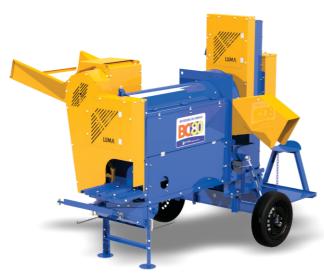

**BC-80 BASED ON DIESEL** 

**BC-80** 

**THRESHER** 

CEREAL

BC-80 ELECTRICALLY BASEDAND ELEVATOR

**BC-80 PLATFORM STANDARD** 

BC-80 PLATFORM ELEVATOR

**BC-80 UNIVERSAL** 

## **CEREAL THRESHER**

**BC-30** 

**BC-80** 

The LUMA Cereal Thresher were developed to beat, shake and bag cereals, such as: dry corn with straw and cob, beans, soy, rice and the like. All versions are equipped with:

- Double bagger for greater agility and ease of operation;
- Air suction system with high-capacity fan for cleaning the cereal and total straw elimination;
- Automatic feeder with roller equipped with retractable pins that provide uniform and constant feeding.