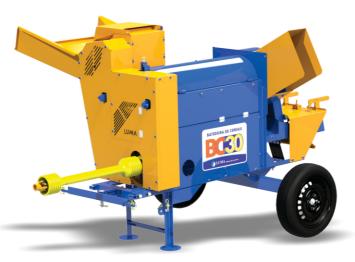

## **CEREAL THRESHER**

**BC-30** 

**BC-80** 

The LUMA Cereal Thresher were developed to beat, shake and bag cereals, such as: dry corn with straw and cob, beans, soy, rice and the like. All versions are equipped with:

- Double bagger for greater agility and ease of operation;
- Air suction system with high-capacity fan for cleaning the cereal and total straw elimination;
- Automatic feeder with roller equipped with retractable pins that provide uniform and constant feeding.

Automatic feeder guarantees theuniform and continuous feeding.

Powerful rotor processes the Cereal Thresher damaging the grains.

| TECHNICAL CHARACTERISTICS |        |                      |                           |                   |                        |               |               |               |                |       |        |
|---------------------------|--------|----------------------|---------------------------|-------------------|------------------------|---------------|---------------|---------------|----------------|-------|--------|
|                           | Models |                      | Driven By                 | Power<br>Required | Production (bag 60 Kg) |               |               |               | Dimension (mm) |       |        |
|                           |        | Wedele               |                           |                   | Bean                   | Corn          | Rice          | Soybean       | Length         | Width | Height |
|                           | 30     | MOTOR                | ELECTRIC MOTOR            | 10 a 12 cv        | 16 a 22                | 25 a 45       | 15 a 20       | 15 a 20       | 2550           | 2280  | 1580   |
|                           |        |                      | GASOLINE/DIESEL           | 15 cv             | 16 a 22                | 25 a 45       | 15 a 20       | 15 a 20       | 2550           | 2280  | 1580   |
|                           | BC     | UNIVERSAL            | Tractor<br>PTO<br>540 RPM | From in<br>35 cv  | 15<br>a<br>35          | 60<br>a<br>80 | 15<br>a<br>25 | 15<br>a<br>35 | 2520           | 2200  | 1800   |
|                           |        | UNIVERSAL            |                           |                   |                        |               |               |               | 2520           | 2200  | 1800   |
|                           | 0      | PLATFORM<br>STANDARD |                           |                   |                        |               |               |               | 3400           | 2350  | 1800   |
|                           | BC-80  | PLATFORM<br>ELEVATOR |                           |                   |                        |               |               |               | 3300           | 2350  | 2000   |
|                           |        | MOTOR                | ELECTRIC MOTOR            | 15 cv             |                        |               |               |               | 2520           | 2200  | 1800   |
|                           |        |                      | GASOLINE/DIESEL           | 15 cv             |                        |               |               |               | 2520           | 2200  | 1800   |

<sup>\*</sup>Variations may occur depending on the type of product, grain moisture, degree of impurity and machine adjustment.
\*\*To beat rice, cut the branches to an approximate length of 40 cm.

**BC-30 AXLE** 