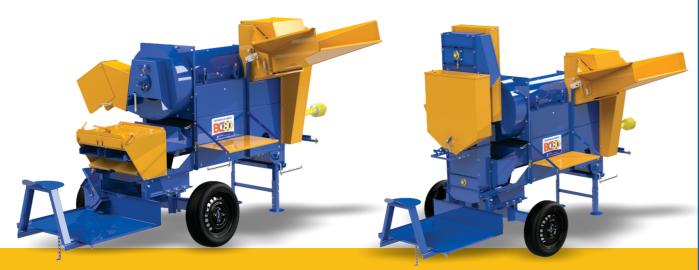

**BC-80 BASED ON DIESEL** 

**BC-80** 

**THRESHER** 

CEREAL

BC-80 ELECTRICALLY BASEDAND ELEVATOR

**BC-80 PLATFORM STANDARD** 

BC-80 PLATFORM ELEVATOR

**BC-80 UNIVERSAL** 

## **CEREAL THRESHER**

**BC-30** 

**BC-80** 

The LUMA Cereal Thresher were developed to beat, shake and bag cereals, such as: dry corn with straw and cob, beans, soy, rice and the like. All versions are equipped with:

- Double bagger for greater agility and ease of operation;
- Air suction system with high-capacity fan for cleaning the cereal and total straw elimination;
- Automatic feeder with roller equipped with retractable pins that provide uniform and constant feeding.