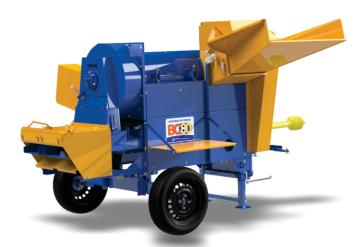

**BC-80 BASED ON DIESEL** 

**BC-80** 

**THRESHER** 

CEREAL

BC-80 ELECTRICALLY BASEDAND ELEVATOR

**BC-80 PLATFORM STANDARD** 

BC-80 PLATFORM ELEVATOR

**BC-80 UNIVERSAL** 

## **CEREAL THRESHER**

**BC-30** 

**BC-80** 

The LUMA Cereal Thresher were developed to beat, shake and bag cereals, such as: dry corn with straw and cob, beans, soy, rice and the like. All versions are equipped with:

- Double bagger for greater agility and ease of operation;
- Air suction system with high-capacity fan for cleaning the cereal and total straw elimination;
- Automatic feeder with roller equipped with retractable pins that provide uniform and constant feeding.